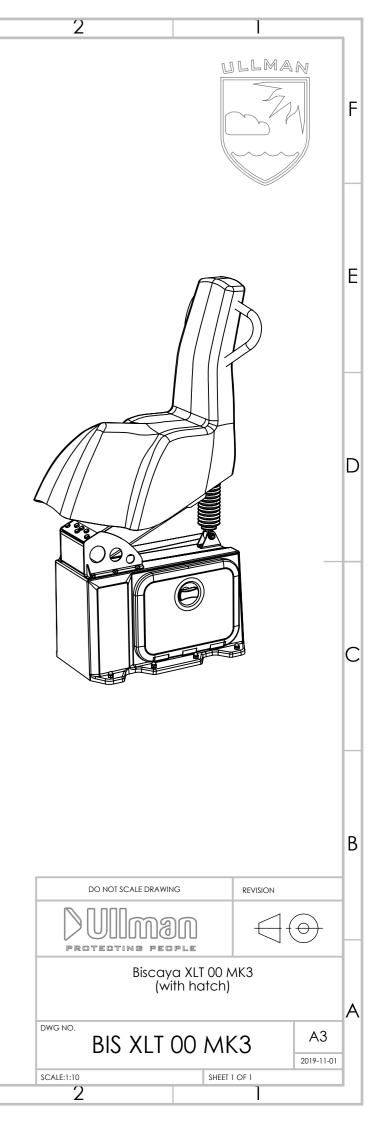

| Γ |   | 8                     |               | 7             |                       | 6                 |           | 5   |  | 4        | 3                                  |
|---|---|-----------------------|---------------|---------------|-----------------------|-------------------|-----------|-----|--|----------|------------------------------------|
| F | - |                       | 4             |               |                       |                   |           |     |  | 641      |                                    |
| E |   |                       |               |               |                       |                   |           |     |  |          | ting height                        |
| C | ) |                       |               |               | 320                   |                   |           |     |  |          | 740<br>Uncompressed seating height |
| C |   |                       | - <b>F</b>    |               |                       | 3                 | 44        |     |  | 552      |                                    |
|   |   | Seat model<br>Version |               |               | Biscaya<br>XLT 00 MK3 | 3                 |           |     |  |          | 306                                |
|   |   | Spring unit<br>Damper |               |               | XLT 3D<br>UD 430      |                   |           |     |  |          |                                    |
| B |   |                       |               |               |                       |                   |           | H   |  | <u> </u> |                                    |
|   |   | Upholstery            |               |               | Neoprene              |                   |           |     |  |          |                                    |
|   |   | Vertical stroke       |               |               | 150 mm                |                   |           | 641 |  |          |                                    |
|   |   | Weight                |               |               | 22kg / 48,5           | 5 lbs (excl. acce | essories) |     |  |          | -                                  |
|   | 1 | Optional access       | ories include | ed in drawing | Pedestal h            | atch              |           |     |  |          |                                    |