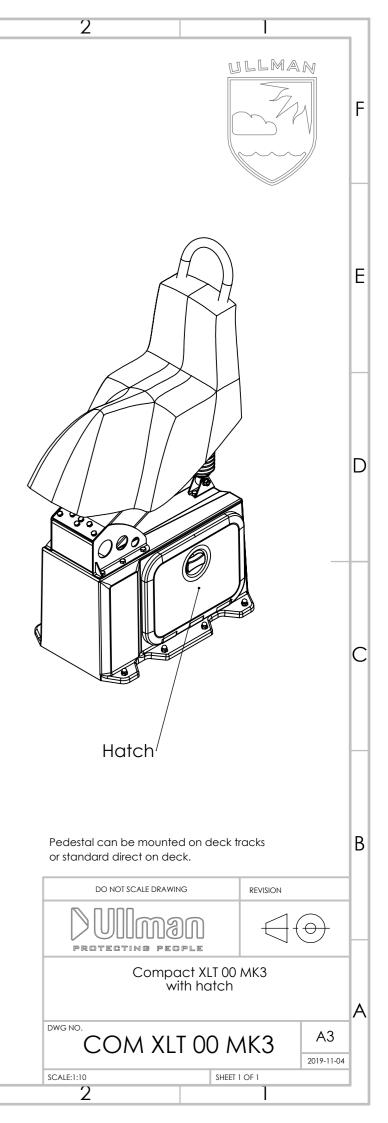

|   | 8 7                                                                                                                                                                                                                                                                                | 6                                                                                                   |                     | 5   | 4   | 3                                  |
|---|------------------------------------------------------------------------------------------------------------------------------------------------------------------------------------------------------------------------------------------------------------------------------------|-----------------------------------------------------------------------------------------------------|---------------------|-----|-----|------------------------------------|
| F |                                                                                                                                                                                                                                                                                    |                                                                                                     |                     | -   | 616 |                                    |
|   |                                                                                                                                                                                                                                                                                    |                                                                                                     | Ì                   |     |     |                                    |
| E |                                                                                                                                                                                                                                                                                    |                                                                                                     |                     | 781 |     | 740<br>Uncompressed seating height |
| D |                                                                                                                                                                                                                                                                                    |                                                                                                     |                     | 320 |     | 7.<br>Uncompressed                 |
| С | 344                                                                                                                                                                                                                                                                                |                                                                                                     |                     |     | 552 |                                    |
|   |                                                                                                                                                                                                                                                                                    |                                                                                                     |                     |     |     | 303                                |
| В | Seat model<br>Version<br>Spring unit<br>Damper                                                                                                                                                                                                                                     | Compact<br>XLT 00 MK3<br>XLT 3D<br>UD 430                                                           |                     |     |     | °,                                 |
|   | Upholstery<br>Vertical stroke<br>Weight<br>Optional accessories included in drawing                                                                                                                                                                                                | Neoprene<br>150 mm<br>21kg / 46 lbs (excl. accesso<br>Hatch                                         | ries)               | -   |     |                                    |
| A | <b>CONFIDENTIALITY:</b><br>All drawings, data, information and documentation provided by Ullman D<br>shall be treated, by the Customer as strictly confidential and shall not be r<br>derogates from Ullman Dynamics AB's normal copyright or other intellectu<br>by the Customer. | ynamics AB, or available from the goods supplie<br>evealed by the Customer to any third party. This | provision in no way | 1   |     |                                    |
|   | 8 7                                                                                                                                                                                                                                                                                | 6                                                                                                   |                     | 5   | 4   | 3                                  |