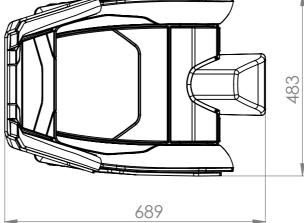

| seat model                               | Echelon                   |  |  |
|------------------------------------------|---------------------------|--|--|
| Version                                  | High back / Jockey front  |  |  |
| Spring unit                              | ALM 3D                    |  |  |
| Damper                                   | Twin UD 530               |  |  |
| Upholstery                               | Vinyl std. (leather opt.) |  |  |
| Vertical stroke                          | 200 mm                    |  |  |
| Weight                                   | 40kg / 88 lbs             |  |  |
| Optional accessories included in drawing | None                      |  |  |
|                                          |                           |  |  |