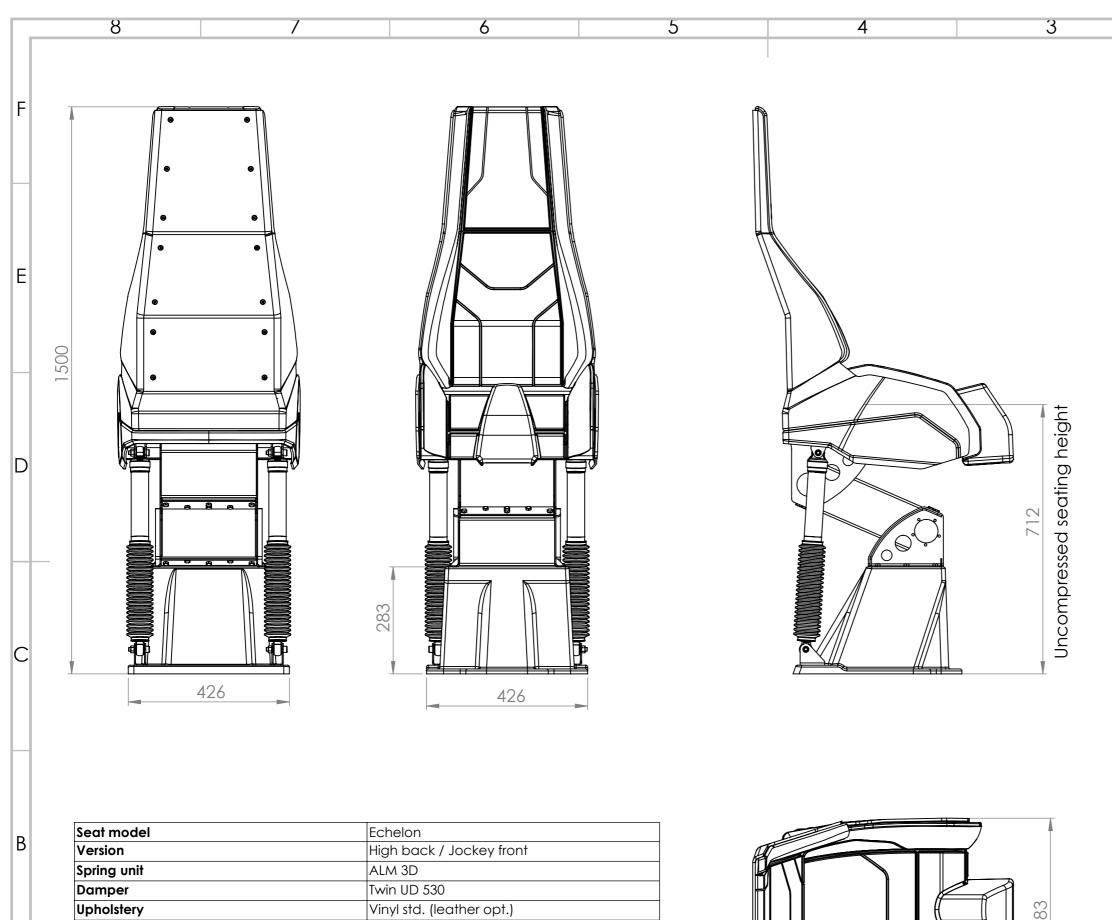

| seat model                               | Echelon                   |  |  |
|------------------------------------------|---------------------------|--|--|
| Version                                  | High back / Jockey front  |  |  |
| Spring unit                              | ALM 3D                    |  |  |
| Damper                                   | Twin UD 530               |  |  |
| Upholstery                               | Vinyl std. (leather opt.) |  |  |
| Vertical stroke                          | 200 mm                    |  |  |
| Weight                                   | 40kg / 88 lbs             |  |  |
| Optional accessories included in drawing | None                      |  |  |
|                                          |                           |  |  |

| 8 | 7 | 6 | 5 | 4 | 3 |
|---|---|---|---|---|---|
|   |   |   |   |   |   |